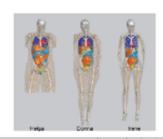

#### Challenge

Voxel models constructed from image data of living persons offer an anatomically realistic representation of the human body and therefore an improvement to MIRD-type models. Computational models of the human body can be applied to all kinds of dose calculations, e.g. the ICRP is using voxel models for future dose calculations. The availability of voxel models from medical image data of real persons is increasing as well as their widespread use at various research institutes all over the world. However, existing voxel models are limited with respect to representing average populations, since they have individual organ topology and organ masses.

### **Technology**

To cover the whole range of human physiognomy a representative group of voxel models was developed at the Helmholtz Zentrum München (German Research Center for Environ-mental Health). They are based on CT or MRT image data of patients, consisting of about 2-5 million voxels. Whole or partial body models comprising 60-130 different organs and tissues are available. There are further models in preparation, such as a pregnant woman and an 8-year old child. The voxel models are successfully used to evaluate the impact of the human body on calculated organ doses from ionising radiation. However, these models are also suitable for an adaptation towards other environmental parameters or e.g., for calculation of the impact of pressure or mechanical force on the human body.